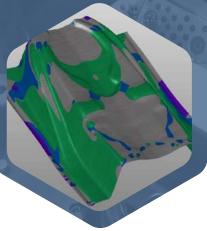

#### PROCESS SIMULATION

- Formability analysis, springback (...);
- Simulation of stamping;
- Calculation of planning;
- Springback compensation