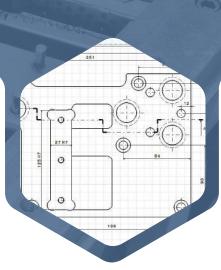

## 

- 2D / 3D detail of each element for machining;

for assembly;

Elaboration of 2D set design

04

DETRIL

#### PROCESS STUDY

- Feasibility study for the development of the tool;
- 2D / 3D layout creation

#### PROJECT

- 2D / 3D tool design;
- Tools with laminated or casting structures;
- Machining color code application;
- Compliance with customer specifications;
- Preparation of a list of materials with all the necessary components;